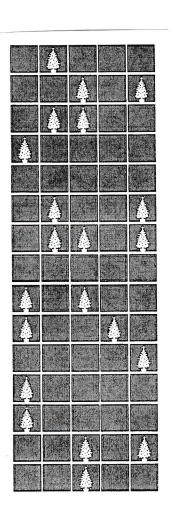

## **Simple Binary Encryption Secret Message Worksheet**

It is SuperBowl Sunday, and Mr. Dean is looking forward to spending it in front of his HUGE Television! The Colts are playing....Hey, it could happen! He looks in the pantry, and WHAT???...No snacks. He knows he has snacks at school, so he runs over to GMS. He is the only one there, and unfortunately, the doors lock him in. He is TRAPPED on the top floor in his room. No one else is at school, but across the street, he can see a house, and in its window, there's a person working at their computer. How can he attract their attention? He has a brilliant idea! Using his Sphero Balls, he can light up HIS window in a series of blips to send them a message! He gets several SpheroBalls, and sets them up so he can turn their lights on and off. He uses simple Binary code, which he hopes the person across the street can understand. Can you figure it out? ("On" has a tree in it, the dark squares mean "off")

| 1  | 2  | · 3 | 4. | 5  | 6  | 7  | 8  | 9  | 10 | 19 | 12 | - 13 |
|----|----|-----|----|----|----|----|----|----|----|----|----|------|
| a  | b  | C   | d  | e  | f  | 9  | h  | i  | j  | k  | 1  | m    |
| 14 | 15 | 16  | 17 | 18 | 19 | 20 | 21 | 22 | 23 | 24 | 25 | 26   |
| n  | 0  | p   | q  | r  | S  | t  | u  | ٧  | W  | ×  | Y  | Z    |